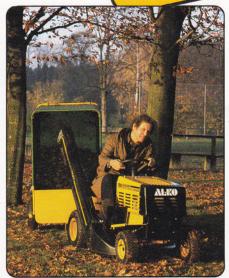

The ALKOMAT Conveyor clears the lawn quickly and efficiently. Even with wet long grass or leaves, nothing is left behind.

Combined mowing and pick-up in one operation with the energy saving ALKOMAT Conveyor.

This cutting-conveying combination offers an economical pick-up solution, and is functional in wet or dry grass. The folding detachable air chute carries the light cuttings in the air current, long cuttings are carried by the conveyor to the rear ejector, and into the collection trailer.