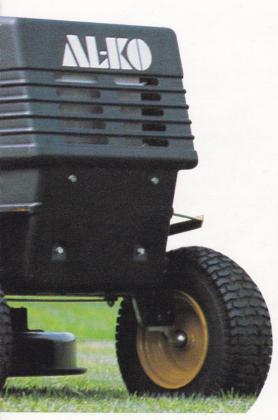

The Grass Collection Box has a sturdy steel frame with direct mounting to rear of ALKOTRAC ensuring ease of use between shrubs, flower beds, and narrow openings.

Capacity 340 litres.

Due to the free venting synthetic material, the collection trailer or grass box can be filled to capacity, so ensuring that a giant task is completed in one flowing movement.

Grassbac

Large 340 litre Grassbag fitted direct to ALKOTRAC. Ideal for those difficult areas around and under bushes and trees.

eaf Collection

With the ALKOMAT Conveyor and collection trailer you take care of all those autumn leaves.