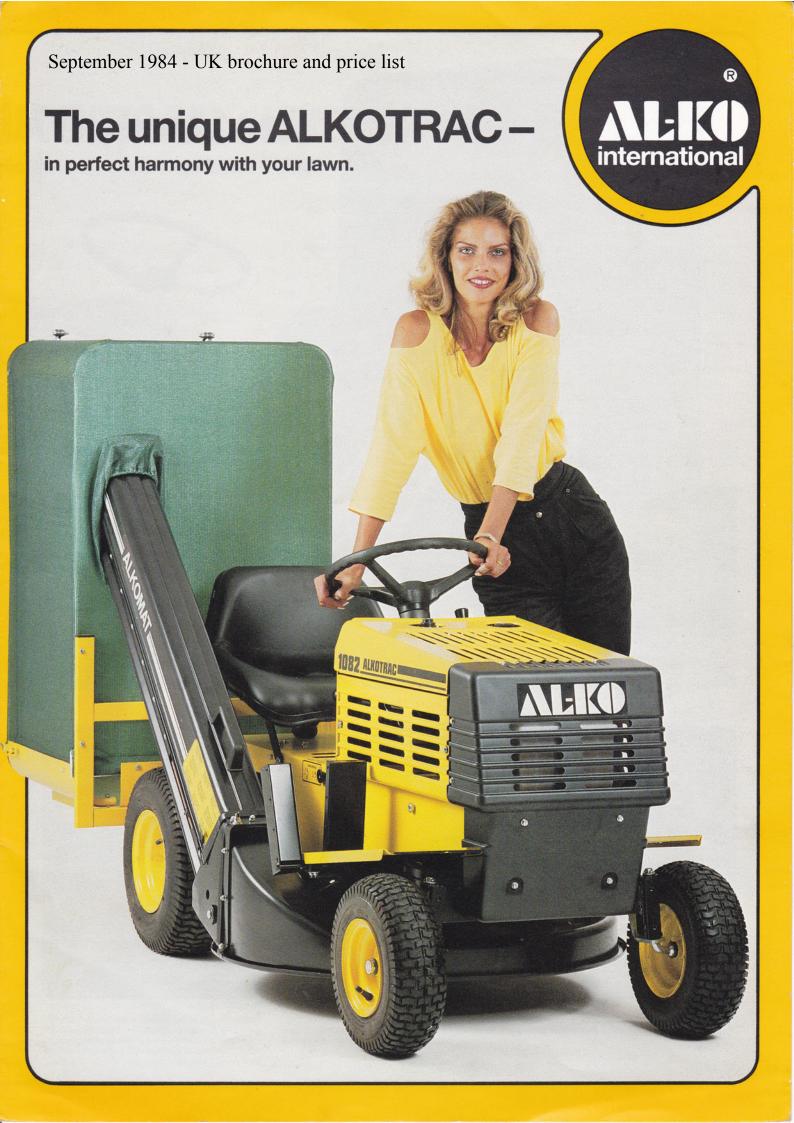

## **LKOTRAC 1082 System**

ection Trailer or O Grass Box

These pieces of equipment complement each other perfectly, working hand in hand:

The ALKOTRAC 1082 ensures with its single blade system an exact and even cut, of 82 cm in width. Easy to operate single handed height adjustment set in the instrument panel.

The ALKOMAT Conveyor clears the lawn quickly and efficiently. Even with wet long grass or leaves, nothing is left behind.

Combined mowing and pick-up in one operation with the energy saving ALKOMAT Conveyor.