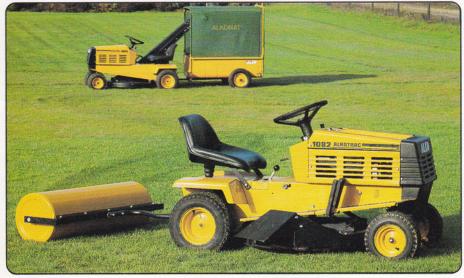

Garden Roller

For rolling seed, lawns and any unevenness on the ground. Working widt 100 cm, diameter 400 mm, empty weight 36 Kg, full weight 120 Kg, with towbar coupling.

Collection Traile

Strong, practical and attractive two wheel tipping trailer with towbar coupling. This multi-purpose trailer offers loading space of 280 litres to a weight of 140 Kg. Featuring pneumatic tyres and rear flap for easy unloading.

The collection trailer, filled with average length grass, holds the approximate equivalent of half the size of a football pitch.

Using is believing!

Trailer attachment

The attachment is made of free venting synthetic material, and has a rear flap for emptying. Total contents with collection trailer 980 litres. When attached to the ALKOTRAC the trailer is in an offset position to ensure maximum collection.