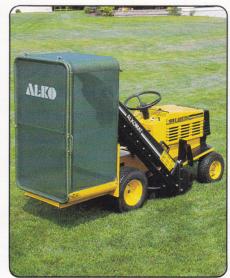

The Grass Collection Box has a sturdy steel frame with direct mounting to rear of ALKOTRAC ensuring ease of use between shrubs, flower beds, and narrow openings.

Capacity 340 litres.

Due to the free venting synthetic material, the collection trailer or grass box can be filled to capacity, so ensuring that a giant task is completed in one flowing movement.

Grassbac

Large 340 litre Grassbag fitted direct to ALKOTRAC. Ideal for those difficult areas around and under bushes and trees.

eaf Collection

With the ALKOMAT Conveyor and collection trailer you take care of all those autumn leaves.