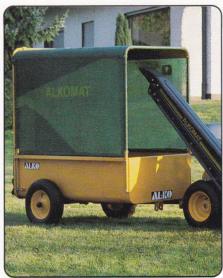

The collection trailer, filled with average length grass, holds the approximate equivalent of half the size of a football pitch.

Using is believing!

Trailer attachment

The attachment is made of free venting synthetic material, and has a rear flap for emptying. Total contents with collection trailer 980 litres. When attached to the ALKOTRAC the trailer is in an offset position to ensure maximum collection.