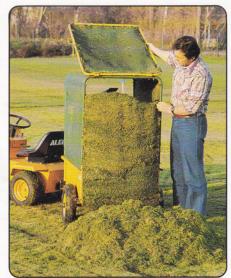

The collection trailer, filled with average length grass, holds the approximate equivalent of half the size of a football pitch.

Using is believing!

Trailer attachment

The attachment is made of free venting synthetic material, and has a rear flap for emptying. Total contents with collection trailer 980 litres. When attached to the ALKOTRAC the trailer is in an offset position to ensure maximum collection.