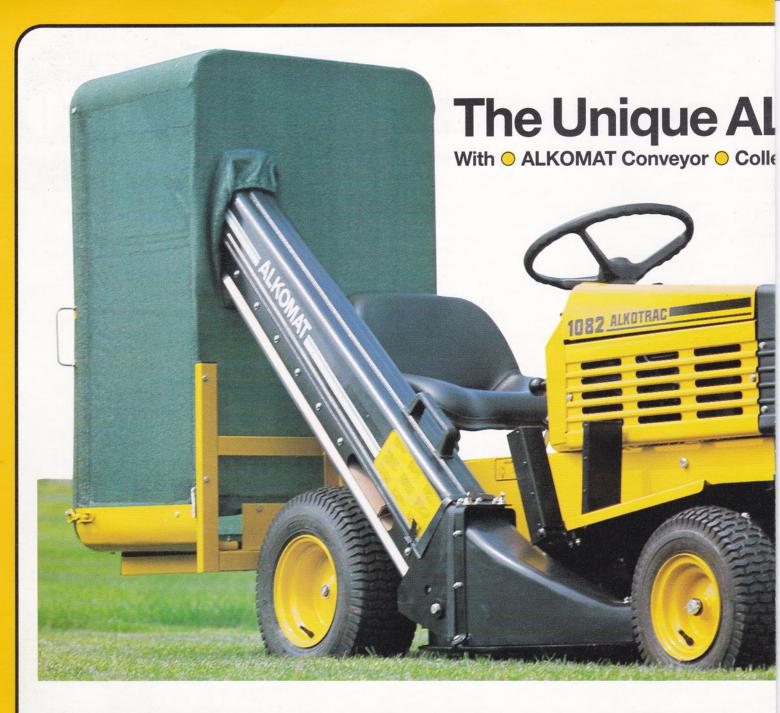

## **LKOTRAC 1082 System**

ection Trailer or O Grass Box

These pieces of equipment complement each other perfectly, working hand in hand:

The ALKOTRAC 1082 ensures with its single blade system an exact and even cut, of 82 cm in width. Easy to operate single handed height adjustment set in the instrument panel.

The ALKOMAT Conveyor clears the lawn quickly and efficiently. Even with wet long grass or leaves, nothing is left behind.

Combined mowing and pick-up in one operation with the energy saving ALKOMAT Conveyor.

This cutting-conveying combination offers an economical pick-up solution, and is functional in wet or dry grass. The folding detachable air chute carries the light cuttings in the air current, long cuttings are carried by the conveyor to the rear ejector, and into the collection trailer.