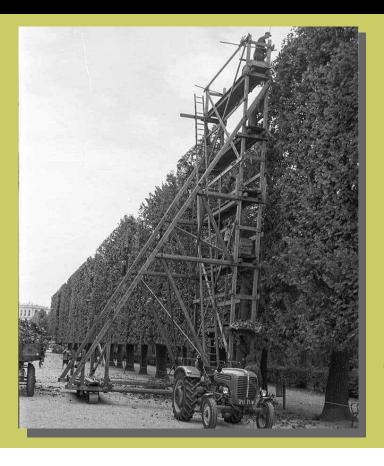

#### 2021 Calendar

Extreme Hedge Cutting. Photo is believed to be Spanish in origin.

Barford Atom prototype on Ministry rowcrop trials