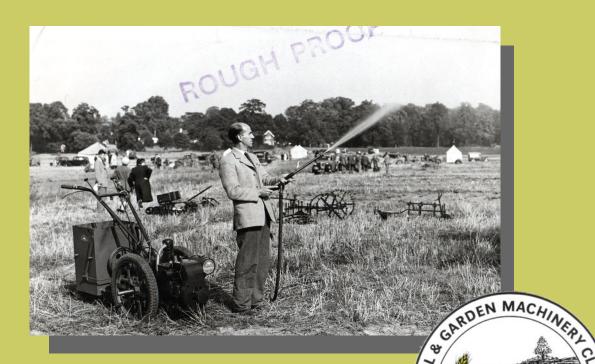

Merry tiller with tipper trailer. Photo taken from period advertising literature.