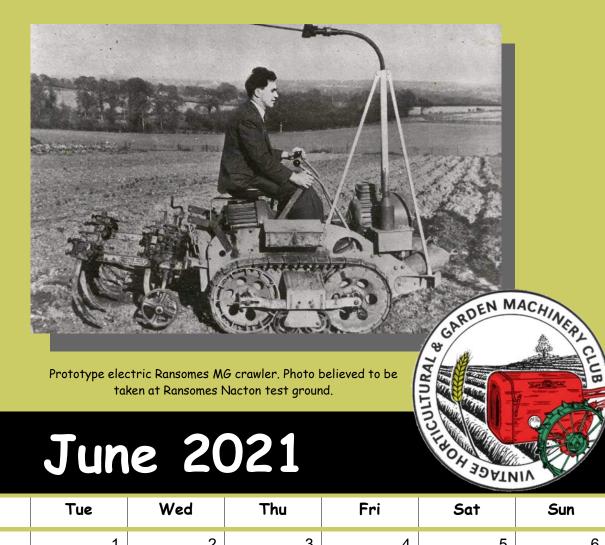

Prototype electric Ransomes MG crawler. Photo believed to be taken at Ransomes Nacton test ground.