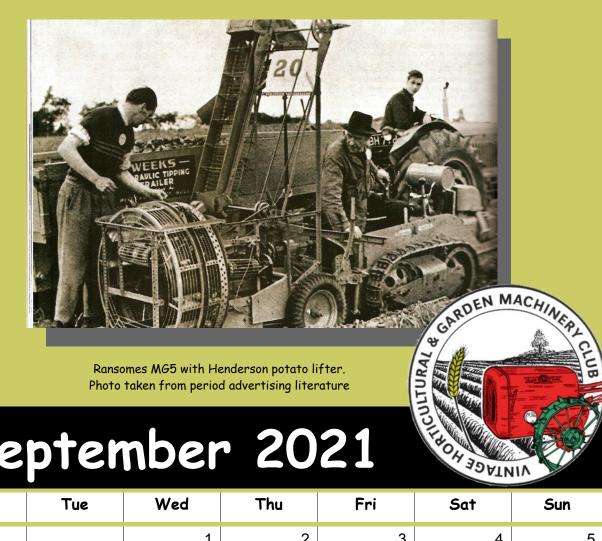

Ransomes MG5 with Henderson potato lifter. Photo taken from period advertising literature