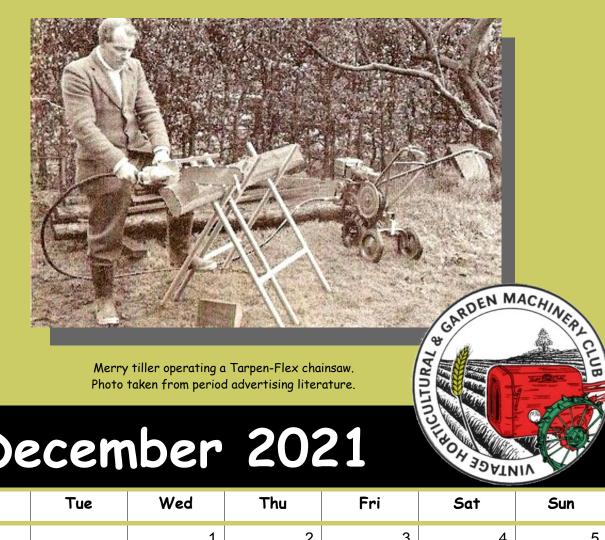

Merry tiller operating a Tarpen-Flex chainsaw. Photo taken from period advertising literature.