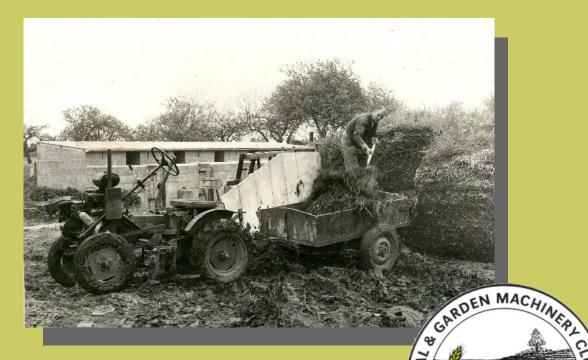

| 30              |



Prototype electric Ransomes MG crawler. Photo believed to be taken at Ransomes Nacton test ground.

# June 2021

|     |     |     |     | _   |     |     |
|-----|-----|-----|-----|-----|-----|-----|
| Mon | Tue | Wed | Thu | Fri | Sat | Sun |
|     | 1   | 2   | 3   | 4   | 5   | 6   |
| 7   | 8   | 9   | 10  | 11  | 12  | 13  |
| 14  | 15  | 16  | 17  | 18  | 19  | 20  |
| 21  | 22  | 23  | 24  | 25  | 26  | 27  |
| 28  | 29  | 30  |     |     |     |     |



Trusty Steed moving muck on Backlands Farm, Hickstead for Mr. H.W. Snow

# July 2021

| Mon | Tue | Wed | Thu | Fri | Sat | Sun |
|-----|-----|-----|-----|-----|-----|-----|
|     |     |     | 1   | 2   | 3   | 4   |
| 5   | 6   | 7   | 8   | 9   | 10  | 11  |
| 12  | 13  | 14  | 15  | 16  | 17  | 18  |
| 19  | 20  | 21  | 22  | 23  | 24  | 25  |
| 26  | 27  | 28  | 29  | 30  | 31  |     |



Official factory photo of British Anzani Iron Horse with cultivator.

## August 2021

| Mon | Tue | Wed | Thu | Fri | Sat | Sun |
|-----|-----|-----|-----|-----|-----|-----|
| 30  | 31  |     |     |     |     | 1   |
| 2   | 3   | 4   | 5   | 6   | 7   | 8   |
| 9   | 10  | 11  | 12  | 13  | 14  | 15  |
| 16  | 17  | 18  | 19  | 20  | 21  | 22  |
| 23  | 24  | 25  | 26  | 27  | 28  | 29  |



Rans